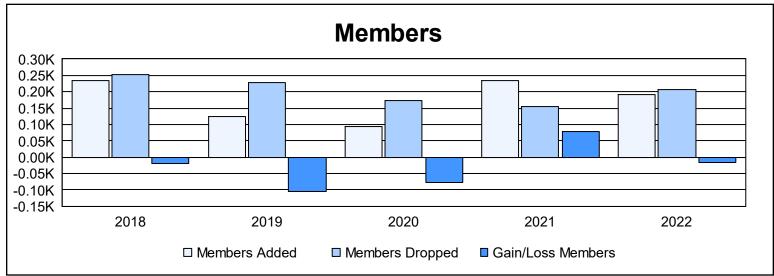

District LB 1 As of June 2022 Cumulative

| Year      | New<br>Clubs | Dropped<br>Clubs | Gain/<br>Loss<br>Clubs | New<br>Members | Charter<br>Members | Reinstate<br>Members | Transfer<br>Members | Total<br>Member<br>Added | Total<br>Members<br>Dropped | Gain/<br>Loss<br>Members |
|-----------|--------------|------------------|------------------------|----------------|--------------------|----------------------|---------------------|--------------------------|-----------------------------|--------------------------|
| 2017-2018 | 0            | 2                | -2                     | 227            | 0                  | 5                    | 2                   | 234                      | 254                         | -20                      |
| 2018-2019 | 0            | 2                | -2                     | 100            | 0                  | 21                   | 4                   | 125                      | 229                         | -104                     |
| 2019-2020 | 0            | 0                | 0                      | 91             | 0                  | 1                    | 3                   | 95                       | 173                         | -78                      |
| 2020-2021 | 2            | 0                | 2                      | 164            | 60                 | 10                   | 0                   | 234                      | 155                         | 79                       |
| 2021-2022 | 2            | 2                | 0                      | 87             | 96                 | 6                    | 2                   | 191                      | 208                         | -17                      |
| Average   | 1            | 1                | 0                      | 134            | 31                 | 9                    | 2                   | 176                      | 204                         | -28                      |