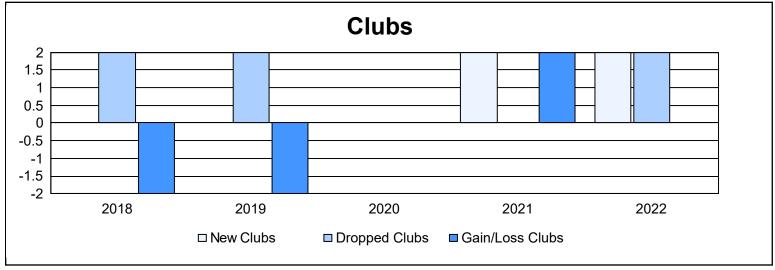

District LB 1 As of June 2022 Cumulative

| Year      | New<br>Clubs | Dropped<br>Clubs | Gain/<br>Loss<br>Clubs | New<br>Members | Charter<br>Members | Reinstate<br>Members | Transfer<br>Members | Total<br>Member<br>Added | Total<br>Members<br>Dropped | Gain/<br>Loss<br>Members |
|-----------|--------------|------------------|------------------------|----------------|--------------------|----------------------|---------------------|--------------------------|-----------------------------|--------------------------|
| 2017-2018 | 0            | 2                | -2                     | 227            | 0                  | 5                    | 2                   | 234                      | 254                         | -20                      |
| 2018-2019 | 0            | 2                | -2                     | 100            | 0                  | 21                   | 4                   | 125                      | 229                         | -104                     |
| 2019-2020 | 0            | 0                | 0                      | 91             | 0                  | 1                    | 3                   | 95                       | 173                         | -78                      |
| 2020-2021 | 2            | 0                | 2                      | 164            | 60                 | 10                   | 0                   | 234                      | 155                         | 79                       |
| 2021-2022 | 2            | 2                | 0                      | 87             | 96                 | 6                    | 2                   | 191                      | 208                         | -17                      |
| Average   | 1            | 1                | 0                      | 134            | 31                 | 9                    | 2                   | 176                      | 204                         | -28                      |